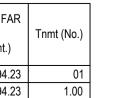

# Block :A (1)

| Floor Name                     | Total Built Up<br>Area (Sq.mt.) |         | educti | ons (Area in S       | Sq.mt.) | A                    | Propos<br>Area<br>Sq.m | sed FAR<br>t.) | Total FAR<br>Area (Sq.mt.) |           | Tnmt (N | o.) |
|--------------------------------|---------------------------------|---------|--------|----------------------|---------|----------------------|------------------------|----------------|----------------------------|-----------|---------|-----|
|                                | (- 1 - 7                        | StairCa | se     | Void                 | Park    | ing                  | R                      | lesi.          |                            | (         |         |     |
| Terrace Floor                  | 11.45                           | 11.     | .45    | 0.00                 |         | 0.00                 |                        | 0.00           |                            | 0.00      |         | 00  |
| Second Floor                   | 33.74                           | 0.      | .00    | 7.22                 |         | 0.00                 |                        | 26.52          |                            | 26.52     |         | 00  |
| First Floor                    | 33.74                           | 0.      | .00    | 0.00                 |         | 0.00                 |                        | 33.74          |                            | 33.74     |         | 00  |
| Ground Floor                   | 34.49                           | 0.      | .00    | 5.90                 |         | 0.00                 |                        | 28.59          |                            | 28.59     |         | 01  |
| Stilt Floor                    | 34.50                           | 0.      | .00    | 0.00                 | 2       | 9.12                 |                        | 0.00           |                            | 5.38      |         | 00  |
| Total:                         | 147.92                          | 11.     | .45    | 13.12                | 2       | 9.12                 |                        | 88.85          |                            | 94.23     |         | 01  |
| Total Number<br>of Same Blocks | 1                               |         |        |                      |         |                      |                        |                |                            |           |         |     |
| Total:                         | 147.92                          | 11.     | .45    | 13.12                | 2       | 9.12                 |                        | 88.85          |                            | 94.23     |         | 01  |
| A (1)<br>A (1)<br>A (1)        | D'<br>MI<br>D                   | )       |        | 0.90<br>1.10<br>1.10 |         | 2.10<br>2.10<br>2.10 | )                      |                | 03<br>01<br>01             |           |         |     |
| SCHEDULE                       |                                 |         | •      |                      |         |                      |                        |                |                            |           |         |     |
| BLOCK NAME                     |                                 |         |        | LENGTH               | _       | HEIGH                |                        |                | NOS                        |           |         |     |
| A (4)                          | V                               |         |        | 1.20                 |         | 1.80                 |                        |                | 02                         |           |         |     |
| A (1)<br>UnitBUA T             | Table for                       |         | k      | :A (1)               |         | 2.00                 | )                      |                | 11                         |           |         |     |
| FLOOR                          | Name                            | UnitBUA | Туре   | UnitBUA A            | rea C   | Carpet Ar            | rea                    | No. of Ro      | oms                        | No. of Te | nement  |     |
| GROUND<br>FLOOR PLAN           | SPLIT 1                         | FLAT    |        | 88                   | .86     | 47                   | <b>'</b> .61           |                | 2                          | 1         |         |     |
| FIRST FLOOR<br>PLAN            | SPLIT 1                         | FLAT    |        | 0                    | .00     | 0.                   | .00                    |                | 3                          | 0         |         |     |
| SECOND<br>FLOOR PLAN           | SPLIT 1                         | FLAT    |        |                      | .00     |                      | .00                    |                | 3                          | 0         |         |     |
| Total                          |                                 |         |        | 1 00                 | 00      | 17                   | 761                    |                | 0                          | 1         |         |     |