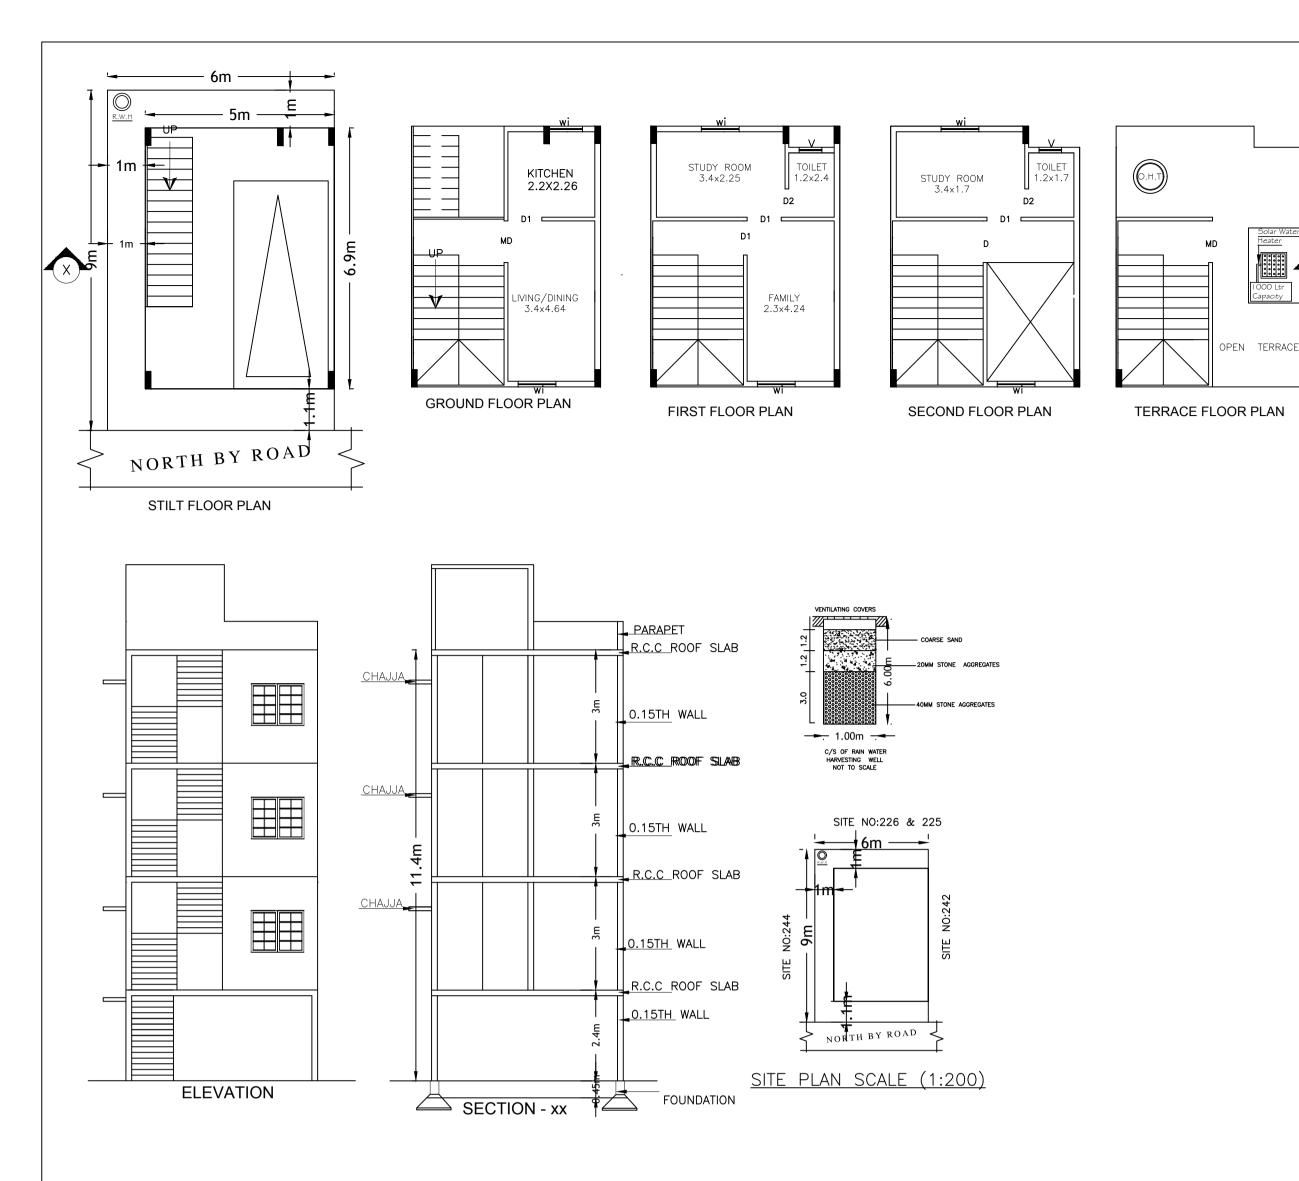

# Block :A (1)

| Floor Name                     | Total Built Up<br>Area (Sq.mt.) |         | educti | ons (Area in S       | Sq.mt.) | A                    | Propos<br>Area<br>Sq.m | sed FAR<br>t.) | Total FAR<br>Area (Sq.mt.) |           | Tnmt (N | o.) |
|--------------------------------|---------------------------------|---------|--------|----------------------|---------|----------------------|------------------------|----------------|----------------------------|-----------|---------|-----|
|                                | (- 1 - 7                        | StairCa | se     | Void                 | Park    | ing                  | R                      | lesi.          |                            | (         |         |     |
| Terrace Floor                  | 11.45                           | 11.     | .45    | 0.00                 |         | 0.00                 |                        | 0.00           |                            | 0.00      |         | 00  |
| Second Floor                   | 33.74                           | 0.      | .00    | 7.22                 |         | 0.00                 |                        | 26.52          |                            | 26.52     |         | 00  |
| First Floor                    | 33.74                           | 0.      | .00    | 0.00                 |         | 0.00                 |                        | 33.74          |                            | 33.74     |         | 00  |
| Ground Floor                   | 34.49                           | 0.      | .00    | 5.90                 |         | 0.00                 |                        | 28.59          |                            | 28.59     |         | 01  |
| Stilt Floor                    | 34.50                           | 0.      | .00    | 0.00                 | 2       | 9.12                 |                        | 0.00           |                            | 5.38      |         | 00  |
| Total:                         | 147.92                          | 11.     | .45    | 13.12                | 2       | 9.12                 |                        | 88.85          |                            | 94.23     |         | 01  |
| Total Number<br>of Same Blocks | 1                               |         |        |                      |         |                      |                        |                |                            |           |         |     |
| Total:                         | 147.92                          | 11.     | .45    | 13.12                | 2       | 9.12                 |                        | 88.85          |                            | 94.23     |         | 01  |
| A (1)<br>A (1)<br>A (1)        | D'<br>MI<br>D                   | )       |        | 0.90<br>1.10<br>1.10 |         | 2.10<br>2.10<br>2.10 | )                      |                | 03<br>01<br>01             |           |         |     |
| SCHEDULE                       |                                 |         | •      |                      |         |                      |                        |                |                            |           |         |     |
| BLOCK NAME                     |                                 |         |        | LENGTH               | _       | HEIGH                |                        |                | NOS                        |           |         |     |
| A (4)                          | V                               |         |        | 1.20                 |         | 1.80                 |                        |                | 02                         |           |         |     |
| A (1)<br>UnitBUA T             | Table for                       |         | k      | :A (1)               |         | 2.00                 | )                      |                | 11                         |           |         |     |
| FLOOR                          | Name                            | UnitBUA | Туре   | UnitBUA A            | rea C   | Carpet Ar            | rea                    | No. of Ro      | oms                        | No. of Te | nement  |     |
| GROUND<br>FLOOR PLAN           | SPLIT 1                         | FLAT    |        | 88                   | .86     | 47                   | <b>'</b> .61           |                | 2                          | 1         |         |     |
| FIRST FLOOR<br>PLAN            | SPLIT 1                         | FLAT    |        | 0                    | .00     | 0.                   | .00                    |                | 3                          | 0         |         |     |
| SECOND<br>FLOOR PLAN           | SPLIT 1                         | FLAT    |        |                      | .00     |                      | .00                    |                | 3                          | 0         |         |     |
| Total                          |                                 |         |        | 1 00                 | 00      | 17                   | 761                    |                | 0                          | 1         |         |     |

## Required Parking(Table 7a)

| Block                    | Туре        | SubUse                      | Area     | Area Units |       | Car        |       |       |
|--------------------------|-------------|-----------------------------|----------|------------|-------|------------|-------|-------|
| Name                     | туре        | Subose                      | (Sq.mt.) | Reqd.      | Prop. | Reqd./Unit | Reqd. | Prop. |
| A (1)                    | Residential | Plotted Resi<br>development | 50 - 225 | 1          | -     | 1          | 1     | -     |
|                          | Total :     |                             | -        | -          | -     | -          | 1     | 1     |
| Parking Check (Table 7b) |             |                             |          |            |       |            |       |       |

| Vehicle Type  | R   | eqd.          | Ac  | chieved       |
|---------------|-----|---------------|-----|---------------|
| venicie i ype | No. | Area (Sq.mt.) | No. | Area (Sq.mt.) |
| Car           | 1   | 13.75         | 1   | 13.75         |
| Total Car     | 1   | 13.75         | 1   | 13.75         |
| TwoWheeler    | -   | 13.75         | 0   | 0.00          |
| Other Parking | -   | -             | -   | 15.37         |
| Total         |     | 27.50         |     | 29.12         |

FAR & Tenement Details

| Block        | No. of Same<br>Bldg | Total Built Up<br>Area (Sq.mt.) | Deductions (Area in Sq.mt.) Proposed<br>FAR Area<br>(Sq.mt.) |       | Total FA<br>Area<br>(Sq.mt.) |       |           |
|--------------|---------------------|---------------------------------|--------------------------------------------------------------|-------|------------------------------|-------|-----------|
|              |                     |                                 | StairCase                                                    | Void  | Parking                      | Resi. | (34.111.) |
| A (1)        | 1                   | 147.92                          | 11.45                                                        | 13.12 | 29.12                        | 88.85 | 94.       |
| Grand Total: | 1                   |                                 | 11.45                                                        | 13.12 | 29.12                        | 88.85 | 94        |

Total:

|                                                                                                                                                                                                                     |                                        |                                                                                  | SCALE :  |
|---------------------------------------------------------------------------------------------------------------------------------------------------------------------------------------------------------------------|----------------------------------------|----------------------------------------------------------------------------------|----------|
|                                                                                                                                                                                                                     | COL                                    | OR INDEX                                                                         |          |
|                                                                                                                                                                                                                     | PLC                                    | DT BOUNDARY                                                                      |          |
|                                                                                                                                                                                                                     |                                        | JTTING ROAD                                                                      |          |
|                                                                                                                                                                                                                     | PRC                                    | DPOSED WORK (COVERAGE AREA)                                                      |          |
|                                                                                                                                                                                                                     |                                        | STING (To be retained)                                                           |          |
|                                                                                                                                                                                                                     |                                        | STING (To be demolished)                                                         |          |
|                                                                                                                                                                                                                     |                                        | VERSION NO.: 1.0.11                                                              |          |
| Approval Condition :                                                                                                                                                                                                | AREA STATEMENT (BBMP)                  | VERSION DATE: 01/11/2018                                                         |          |
|                                                                                                                                                                                                                     | PROJECT DETAIL:                        | VERGION BATE. ON THEORY                                                          |          |
| This Plan Sanction is issued subject to the following conditions :                                                                                                                                                  | Authority: BBMP                        | Plot Use: Residential                                                            |          |
| .Sanction is accorded for the Residential Building at 243, SIR M.V LAYOUT, 4TH                                                                                                                                      | Inward_No:                             |                                                                                  |          |
| BLOCK, BANGALORE WARD NO : 130, Bangalore.                                                                                                                                                                          | BBMP/Ad.Com./RJH/1450/19-20            | Plot SubUse: Plotted Resi development                                            |          |
| a).Consist of 1Stilt + 1Ground + 2 only.                                                                                                                                                                            | Application Type: Suvarna Parvangi     | Land Use Zone: Residential (Main)                                                |          |
| 2.Sanction is accorded for Residential use only. The use of the building shall not be deviated to any                                                                                                               | Proposal Type: Building Permission     | Plot/Sub Plot No.: 243                                                           |          |
| other use.                                                                                                                                                                                                          | Nature of Sanction: New                | Khata No. (As per Khata Extract): 243                                            |          |
| 3.29.12 area reserved for car parking shall not be converted for any other purpose. 4.Development charges towards increasing the capacity of water supply, sanitary and power main                                  | Location: Ring-III                     | Locality / Street of the property: SIR M.V LAYC<br>BLOCK,BANGALORE WARD NO : 130 | DUT, 4TH |
| has to be paid to BWSSB and BESCOM if any.                                                                                                                                                                          | Building Line Specified as per Z.R: NA |                                                                                  |          |
| 5. Necessary ducts for running telephone cables, cubicles at ground level for postal services & space                                                                                                               | Zone: Rajarajeshwarinagar              |                                                                                  |          |
| for dumping garbage within the premises shall be provided.                                                                                                                                                          | Ward: Ward-130                         |                                                                                  |          |
| S. The applicant shall INSURE all workmen involved in the construction work against any accident                                                                                                                    | Planning District: 301-Kengeri         |                                                                                  |          |
| / untoward incidents arising during the time of construction.<br>7.The applicant shall not stock any building materials / debris on footpath or on roads or on drains.                                              | AREA DETAILS:                          |                                                                                  | SQ.MT.   |
| The debris shall be removed and transported to near by dumping yard.                                                                                                                                                | AREA OF PLOT (Minimum)                 | (A)                                                                              | 54.00    |
| B. The applicant shall maintain during construction such barricading as considered necessary to                                                                                                                     | NET AREA OF PLOT                       | (A-Deductions)                                                                   | 54.00    |
| prevent dust, debris & other materials endangering the safety of people / structures etc. in                                                                                                                        | COVERAGE CHECK                         | (A-Deddelions)                                                                   | 54.00    |
| & around the site.                                                                                                                                                                                                  | Permissible Coverage area              | (75.00.9/)                                                                       | 40.50    |
| O. The applicant shall plant at least two trees in the premises.                                                                                                                                                    | Proposed Coverage Area (6              | , ,                                                                              | 40.50    |
| 0.Permission shall be obtained from forest department for cutting trees before the commencement                                                                                                                     | Achieved Net coverage area             | ,                                                                                | 34.50    |
| of the work.                                                                                                                                                                                                        |                                        | · · · · ·                                                                        | 34.50    |
| <ol> <li>License and approved plans shall be posted in a conspicuous place of the licensed premises. The<br/>building license and the copies of sanctioned plans with specifications shall be mounted on</li> </ol> |                                        | (11.11%)                                                                         | 6.00     |
| a frame and displayed and they shall be made available during inspections.                                                                                                                                          | FAR CHECK                              |                                                                                  |          |
| 2.If any owner / builder contravenes the provisions of Building Bye-laws and rules in force, the                                                                                                                    | -                                      | oning regulation 2015 (1.75)                                                     | 94.50    |
| Architect / Engineer / Supervisor will be informed by the Authority in the first instance, warned in                                                                                                                | -                                      | g I and II ( for amalgamated plot - )                                            | 0.00     |
| the second instance and cancel the registration if the same is repeated for the third time.                                                                                                                         | Allowable TDR Area (60% c              |                                                                                  | 0.00     |
| 3. Technical personnel, applicant or owner as the case may be shall strictly adhere to the duties and                                                                                                               |                                        |                                                                                  | 0.00     |
| responsibilities specified in Schedule - IV (Bye-law No. 3.6) under sub section IV-8 (e) to (k).                                                                                                                    | Total Perm. FAR area ( 1.75            | 5)                                                                               | 94.50    |
| 4. The building shall be constructed under the supervision of a registered structural engineer.                                                                                                                     | Residential FAR (94.30%)               |                                                                                  | 88.86    |
| 5.On completion of foundation or footings before erection of walls on the foundation and in the case                                                                                                                |                                        |                                                                                  | 94.24    |
| of columnar structure before erecting the columns "COMMENCEMENT CERTIFICATE" shall be obta<br>6.Drinking water supplied by BWSSB should not be used for the construction activity of the building.                  |                                        | .75 )                                                                            | 94.24    |
| 7. The applicant shall ensure that the Rain Water Harvesting Structures are provided & maintained in                                                                                                                |                                        |                                                                                  | 0.26     |
| and the applicant shall chouse that the real water harvesting of detucties are provided & maintained in                                                                                                             | ¶ · _ / _ / _ / _ / _ / _ / / _ / _    |                                                                                  |          |

### Block USE/SUBUSE Details

| _ |            |             |                             |                        |                            |
|---|------------|-------------|-----------------------------|------------------------|----------------------------|
|   | Block Name | Block Use   | Block SubUse                | Block Structure        | Block Land Use<br>Category |
|   | A (1)      | Residential | Plotted Resi<br>development | Bldg upto 11.5 mt. Ht. | R                          |